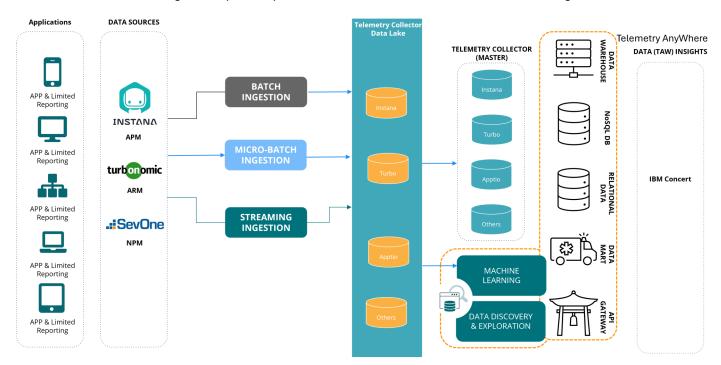

#### What is it?

Telemetry Anywhere is a comprehensive, plug-and-play Managed Services Platform that delivers scalable telemetry, monitoring, and insights across diverse IT platforms. It integrates seamlessly with various data sources, leveraging generative AI for proactive intelligence. Equipped with intuitive dashboards and real-time alerts, it empowers decisionmakers with actionable insights to optimize performance and drive informed business strategies.

#### **Key Features**

- Data Collection and Correlation: Connects to on-premises, cloud, and hybrid environments.
- Prescriptive Analytics: Uses ML and AI to detect patterns and anomalies.
- Real-Time Alerts and Dashboards: Provide intuitive visuals.
- Flexible Integrations: Works with data visualization, APM, ARM, NPM, ITSM, and collaboration tools.